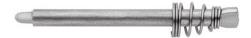

## Spare blade for 16 30 135 SB / 16 30 145 SB

- For stripping round cable sheaths made of PVC, rubber, silicone or PTFE
- Self-tightening holding lever
- With knurled nut for cutting depth adjustment
- Changing from circular to longitudinal cutting by turning the tool body
- Spiral cutting for removing intermediate pieces
- Replaceable blade