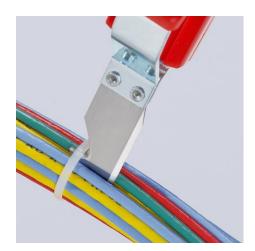

## **Stripping Tool**

With scalpel blade

- For stripping all common round cables
- Self-tightening holding lever
  With adjusting screw for cutting depth adjustment
- Turnable blade for circular and longitudinal cutting
- Spare blade inside the handle
- Secure grip due to soft component material on handle and holding lever to avoid slipping