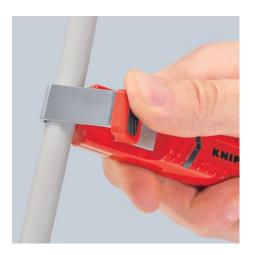

## **Stripping Tool**

With scalpel blade

- For stripping all common round cables
- Self-tightening holding lever
  With adjusting screw for cutting depth adjustment
- Turnable blade for circular and longitudinal cutting
- Spare blade inside the handle
- Secure grip due to soft component material on handle and holding lever to avoid slipping

| Technical details               |                 |
|---------------------------------|-----------------|
| Stripping capacities (diametre) | Ø 4.0 — 16.0 mm |

technical change and errors excepted