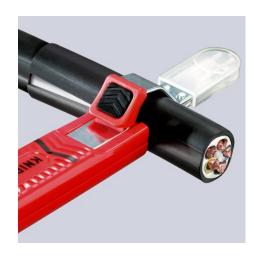

## **Stripping Tool**

With scalpel blade

- For stripping all common round cables
- Self-tightening holding lever
  With adjusting screw for cutting depth adjustment
- Turnable blade for circular and longitudinal cutting
- Spare blade inside the handle
- Secure grip due to soft component material on handle and holding lever to avoid slipping