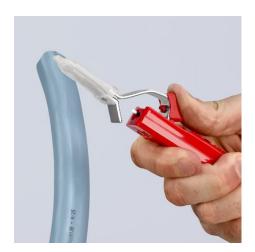

## **Stripping Tool**

With scalpel blade

- With knife and hook blade, protective cap included
- For stripping all common round cables Self-tightening holding lever
- With adjusting screw for cutting depth adjustment
- Turnable blade for circular and longitudinal cutting
- Spare blade inside the handle
- Secure grip due to soft component material on handle and holding lever to avoid slipping