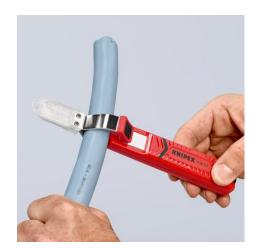

## **Stripping Tool**

With scalpel blade

- With knife and hook blade, protective cap included
- For stripping all common round cables Self-tightening holding lever
- With adjusting screw for cutting depth adjustment
- Turnable blade for circular and longitudinal cutting
- Spare blade inside the handle
- Secure grip due to soft component material on handle and holding lever to avoid slipping

| Technical details               |                 |
|---------------------------------|-----------------|
| Stripping capacities (diametre) | Ø 8.0 — 28.0 mm |

technical change and errors excepted