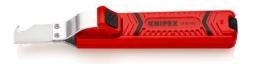

## **Stripping Tool**

With scalpel blade

- With knife and hook blade, protective cap included
- For stripping all common round cables Self-tightening holding lever
- With adjusting screw for cutting depth adjustment
- Turnable blade for circular and longitudinal cutting
- Spare blade inside the handle
- Secure grip due to soft component material on handle and holding lever to avoid slipping

MM

| General           |                              |
|-------------------|------------------------------|
| Article No.       | 16 20 165 SB                 |
| EAN               | 4003773043133                |
| Handles           | shock-resistant plastic body |
| Weight            | 85 g                         |
| Dimensions        | 165 x 84 x 31 mm             |
| REACH compliant   | does not contain SVHC        |
| RoHS compliant    | not applicable               |
| Technical details |                              |