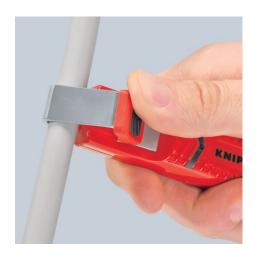

## **Stripping Tool**

With scalpel blade

- With knife and hook blade, protective cap included
- For stripping all common round cables Self-tightening holding lever
- With adjusting screw for cutting depth adjustment
- Turnable blade for circular and longitudinal cutting
- Spare blade inside the handle
- Secure grip due to soft component material on handle and holding lever to avoid slipping