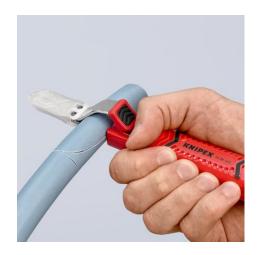

## **Stripping Tool**

With scalpel blade

- With knife and hook blade, protective cap included
- For stripping all common round cables Self-tightening holding lever
- With adjusting screw for cutting depth adjustment
- Turnable blade for circular and longitudinal cutting
- Spare blade inside the handle
- Secure grip due to soft component material on handle and holding lever to avoid slipping

| Technical details               |                 |
|---------------------------------|-----------------|
| Stripping capacities (diametre) | Ø 8.0 — 28.0 mm |

technical change and errors excepted