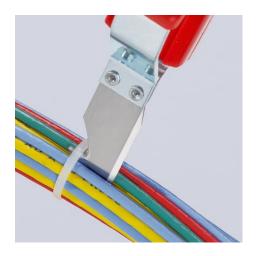

## **Stripping Tool**

With scalpel blade

- With knife and hook blade, protective cap included
- For stripping all common round cables Self-tightening holding lever
- With adjusting screw for cutting depth adjustment
- Turnable blade for circular and longitudinal cutting
- Spare blade inside the handle
- Secure grip due to soft component material on handle and holding lever to avoid slipping