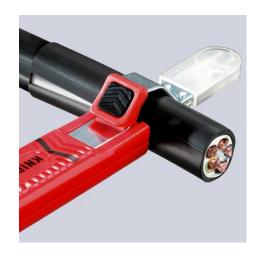

## **Stripping Tool**

With scalpel blade

- With knife and hook blade, protective cap included
- For stripping all common round cables Self-tightening holding lever
- With adjusting screw for cutting depth adjustment
- Turnable blade for circular and longitudinal cutting
- Spare blade inside the handle
- Secure grip due to soft component material on handle and holding lever to avoid slipping