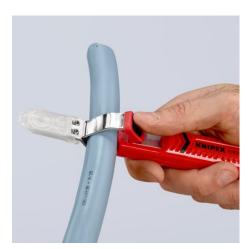

## **Stripping Tool**

With scalpel blade

- With knife and hook blade, protective cap included
- For stripping all common round cables Self-tightening holding lever
- With adjusting screw for cutting depth adjustment
- Turnable blade for circular and longitudinal cutting
- Spare blade inside the handle
- Secure grip due to soft component material on handle and holding lever to avoid slipping