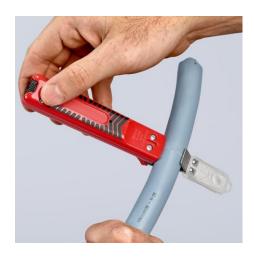

## **Stripping Tool**

With scalpel blade

- With knife and hook blade, protective cap included
- For stripping all common round cables Self-tightening holding lever
- With adjusting screw for cutting depth adjustment
- Turnable blade for circular and longitudinal cutting
- Spare blade inside the handle
- Secure grip due to soft component material on handle and holding lever to avoid slipping

| Technical details               |                 |
|---------------------------------|-----------------|
| Stripping capacities (diametre) | Ø 8.0 — 28.0 mm |

technical change and errors excepted