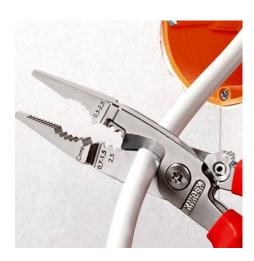

## **Pliers for Electrical Installation**

- 6 functions in one pair of pliers
- To grip flat and round material, for bending, deburring, cutting cable, stripping and crimping wire ferrules
- Smooth surfaces near the tips grip single cores without damaging them; serrated gripping surfaces and pipe grip for gripping flat and round material
- Clear-cut outside edge on the gripping surfaces for working on flushmounted junction boxes and deburring feed-through holes
- Stripping holes for conductors of 0.75 1.5 mm² and 2.5 mm²
- Crimping die for wire ferrules 0.5 2.5 mm²
- Cable shears with (induction-hardened) precision cutting edges for copper and aluminium cables up to 5 x 2.5 mm² / Ø 15 mm
- Slim dimensions for easy access
- Bolted joint: precise, zero backlash operation of pliers

| Technical details                                    |                           |
|------------------------------------------------------|---------------------------|
| Cutting capacity copper cable, multiple-<br>stranded | Ø 15 mm                   |
| Cutting capacity copper cable, multiple-<br>stranded | 50 mm <sup>2</sup>        |
| Stripping capacity for single strands                | 0.75 — 1.5 mm² / 2.5 mm²  |
| Capacity in square millimetres                       | 0.5 — 2.5 mm <sup>2</sup> |
| AWG                                                  | 1/0                       |