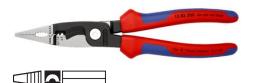

## **Pliers for Electrical Installation**

- 6 functions in one pair of pliers
- To grip flat and round material, for bending, deburring, cutting cable, stripping and crimping wire ferrules
- Smooth surfaces near the tips grip single cores without damaging them; serrated gripping surfaces and pipe grip for gripping flat and round material
- Clear-cut outside edge on the gripping surfaces for working on flushmounted junction boxes and deburring feed-through holes
- Stripping holes for conductors of 0.75 1.5 mm² and 2.5 mm²
- Crimping die for wire ferrules 0.5 2.5 mm²
- Cable shears with (induction-hardened) precision cutting edges for copper and aluminium cables up to 5 x 2.5 mm² / Ø 15 mm
- Slim dimensions for easy access
- Bolted joint: precise, zero backlash operation of pliers