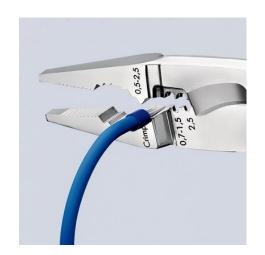

## **Pliers for Electrical Installation**

- 6 functions in one pair of pliers
- To grip flat and round material, for bending, deburring, cutting cable, stripping and crimping wire ferrules
- Smooth surfaces near the tips grip single cores without damaging them; serrated gripping surfaces and pipe grip for gripping flat and round material
- Clear-cut outside edge on the gripping surfaces for working on flushmounted junction boxes and deburring feed-through holes
- Stripping holes for conductors of 0.75 1.5 mm² and 2.5 mm²
- Crimping die for wire ferrules 0.5 2.5 mm²
- Cable shears with (induction-hardened) precision cutting edges for copper and aluminium cables up to 5 x 2.5 mm² / Ø 15 mm
- Slim dimensions for easy access
- Bolted joint: precise, zero backlash operation of pliers

| Technical details                                    |                           |
|------------------------------------------------------|---------------------------|
| Cutting capacity copper cable, multiple-<br>stranded | Ø 15 mm                   |
| Cutting capacity copper cable, multiple-<br>stranded | 50 mm <sup>2</sup>        |
| Stripping capacity for single strands                | 0.75 — 1.5 mm² / 2.5 mm²  |
| Capacity in square millimetres                       | 0.5 — 2.5 mm <sup>2</sup> |
| AWG                                                  | 1/0                       |