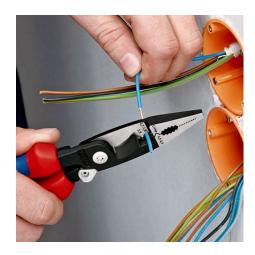

## **Pliers for Electrical Installation**

- 6 functions in one pair of pliers
- To grip flat and round material, for bending, deburring, cutting cable, stripping and crimping wire ferrules
- Smooth surfaces near the tips grip single cores without damaging them; serrated gripping surfaces and pipe grip for gripping flat and round material
- Clear-cut outside edge on the gripping surfaces for working on flushmounted junction boxes and deburring feed-through holes
- Stripping holes for conductors of 0.75 1.5 mm² and 2.5 mm²
- Crimping die for wire ferrules 0.5 2.5 mm²
- Cable shears with (induction-hardened) precision cutting edges for copper and aluminium cables up to 5 x 2.5 mm² / Ø 15 mm
- Slim dimensions for easy access
- Bolted joint: precise, zero backlash operation of pliers