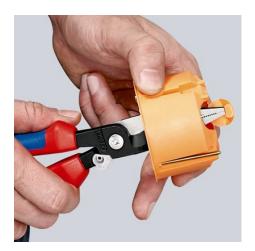

## **Pliers for Electrical Installation**

- 6 functions in one pair of pliers
- To grip flat and round material, for bending, deburring, cutting cable, stripping and crimping wire ferrules
- Smooth surfaces near the tips grip single cores without damaging them; serrated gripping surfaces and pipe grip for gripping flat and round material
- Clear-cut outside edge on the gripping surfaces for working on flushmounted junction boxes and deburring feed-through holes
- Stripping holes for conductors of 0.75 1.5 mm² and 2.5 mm²
- Crimping die for wire ferrules 0.5 2.5 mm²
- Cable shears with (induction-hardened) precision cutting edges for copper and aluminium cables up to 5 x 2.5 mm² / Ø 15 mm
- Slim dimensions for easy access
- Bolted joint: precise, zero backlash operation of pliers