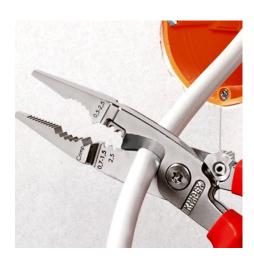

## **Pliers for Electrical Installation**

- 6 functions in one pair of pliers
- To grip flat and round material, for bending, deburring, cutting cable, stripping and crimping wire ferrules
- Smooth surfaces near the tips grip single cores without damaging them; serrated gripping surfaces and pipe grip for gripping flat and round material
- Clear-cut outside edge on the gripping surfaces for working on flushmounted junction boxes and deburring feed-through holes
- Stripping holes for conductors of 0.75 1.5 mm² and 2.5 mm²
- Crimping die for wire ferrules 0.5 2.5 mm²
- Cable shears with (induction-hardened) precision cutting edges for copper and aluminium cables up to 5 x 2.5 mm² / Ø 15 mm
- Slim dimensions for easy access
- Bolted joint: precise, zero backlash operation of pliers

| Technical details                                    |                           |
|------------------------------------------------------|---------------------------|
| Cutting capacity copper cable, multiple-<br>stranded | Ø 15 mm                   |
| Cutting capacity copper cable, multiple-<br>stranded | 50 mm <sup>2</sup>        |
| Stripping capacity for single strands                | 0.75 — 1.5 mm² / 2.5 mm²  |
| Capacity in square millimetres                       | 0.5 — 2.5 mm <sup>2</sup> |
| AWG                                                  | 1/0                       |