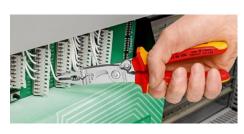

## **Pliers for Electrical Installation**

- 6 functions in one pair of pliers
- To grip flat and round material, for bending, deburring, cutting cable, stripping and crimping wire ferrules
- Smooth surfaces near the tips grip single cores without damaging them; serrated gripping surfaces and pipe grip for gripping flat and round material
- Clear-cut outside edge on the gripping surfaces for working on flushmounted junction boxes and deburring feed-through holes
- Stripping holes for conductors of 0.75 1.5 mm² and 2.5 mm²
- Crimping die for wire ferrules 0.5 2.5 mm²
- Cable shears with (induction-hardened) precision cutting edges for copper and aluminium cables up to 5 x 2.5 mm² / Ø 15 mm
- Slim dimensions for easy access
- Bolted joint: precise, zero backlash operation of pliers