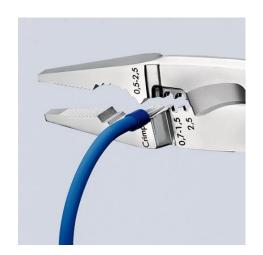

## **Pliers for Electrical Installation**

- 6 functions in one pair of pliers
- To grip flat and round material, for bending, deburring, cutting cable, stripping and crimping wire ferrules
- Smooth surfaces near the tips grip single cores without damaging them; serrated gripping surfaces and pipe grip for gripping flat and round material
- Clear-cut outside edge on the gripping surfaces for working on flushmounted junction boxes and deburring feed-through holes
- Stripping holes for conductors of 0.75 1.5 mm² and 2.5 mm²
- Crimping die for wire ferrules 0.5 2.5 mm²
- Cable shears with (induction-hardened) precision cutting edges for copper and aluminium cables up to 5 x 2.5 mm² / Ø 15 mm
- Slim dimensions for easy access
- Bolted joint: precise, zero backlash operation of pliers

| Technical details                                    |                           |
|------------------------------------------------------|---------------------------|
| Cutting capacity copper cable, multiple-<br>stranded | Ø 15 mm                   |
| Cutting capacity copper cable, multiple-<br>stranded | 50 mm <sup>2</sup>        |
| Stripping capacity for single strands                | 0.75 — 1.5 mm² / 2.5 mm²  |
| Capacity in square millimetres                       | 0.5 — 2.5 mm <sup>2</sup> |
| AWG                                                  | 1/0                       |