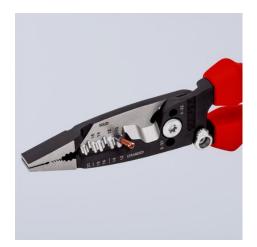

### **KNIPEX WireStripper**

Multifunction Electrician Pliers American style

- Strip faster: precise positioning of the wire thanks to location ridges
- Innovative cutting edge geometry, particularly powerful cutting edges: 50% higher cutting capacity and 25% less cutting effort compared to standard wire strippers
- Fast, burr-free cutting of threaded rods and screws of UNC 6-32 and 8-32 up to class 4.6
- Precisely ground: Stripping profiles for conductors from 18-10 AWG(solid) and 20-12 AWG (finely stranded)
- AWG(solid) and 20-12 AWG (finely stranded)
  Easy cutting of copper and aluminium cables up to Ø 15 mm (1/2")
- Multifunctional gripping surfaces for reliable gripping, holding and bending of flat and round material as well as for twisting wires
- High stability and good accessibility thanks to hybrid tips on the pliers head, which are flat and wide
- Convenient: comfortable opening width and ergonomic handle shape, integrated opening spring makes frequent cutting easier
- Ideal for right- and left-handed users: locking device can be operated from either side
- Clear-cut outside edges on the jaws for deburring plastic pipes

## **KNIPEX** Quality – Made in Germany

More convenience: cuts cables up to Ø 15 mm (1/2") up to 25 % easier than comparably sized cable cutters, thanks to the stepped cutting edges

The precision-manufactured locating ridges allow for a quick selection of the correct stripping hole