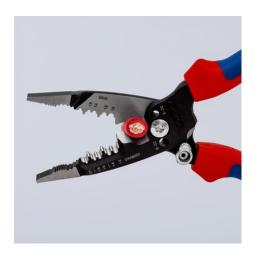

Opening spring and locking device are integrated in the handles for comfortable work and safe transport