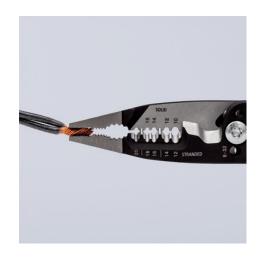

### **KNIPEX WireStripper**

Multifunction Electrician Pliers American style

- Strip faster: precise positioning of the wire thanks to location ridges
- Innovative cutting edge geometry, particularly powerful cutting edges: 50% higher cutting capacity and 25% less cutting effort compared to standard wire strippers
- Fast, burr-free cutting of threaded rods and screws of UNC 6-32 and 8-32 up to class 4.6
- Precisely ground: Stripping profiles for conductors from 18-10 AWG(solid) and 20-12 AWG (finely stranded)
- AWG(solid) and 20-12 AWG (finely stranded)
  Easy cutting of copper and aluminium cables up to Ø 15 mm (1/2")
- Multifunctional gripping surfaces for reliable gripping, holding and bending of flat and round material as well as for twisting wires
- High stability and good accessibility thanks to hybrid tips on the pliers head, which are flat and wide
- Convenient: comfortable opening width and ergonomic handle shape, integrated opening spring makes frequent cutting easier
- Ideal for right- and left-handed users: locking device can be operated from either side
- Clear-cut outside edges on the jaws for deburring plastic pipes

## **KNIPEX** Quality – Made in Germany

More convenience: cuts cables up to Ø 15 mm (1/2") up to 25 % easier than comparably sized cable cutters, thanks to the stepped cutting edges

The precision-manufactured locating ridges allow for a quick selection of the correct stripping hole