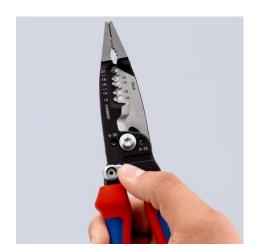

### **KNIPEX WireStripper**

Multifunction Electrician Pliers American style

- Strip faster: precise positioning of the wire thanks to location ridges
- Innovative cutting edge geometry, particularly powerful cutting edges: 50% higher cutting capacity and 25% less cutting effort compared to standard wire strippers
- Fast, burr-free cutting of threaded rods and screws of UNC 6-32 and 8-32 up to class 4.6
- Precisely ground: Stripping profiles for conductors from 18-10 AWG(solid) and 20-12 AWG (finely stranded)
- AWG(solid) and 20-12 AWG (finely stranded)
  Easy cutting of copper and aluminium cables up to Ø 15 mm (1/2")
- Multifunctional gripping surfaces for reliable gripping, holding and bending of flat and round material as well as for twisting wires
- High stability and good accessibility thanks to hybrid tips on the pliers head, which are flat and wide
- Convenient: comfortable opening width and ergonomic handle shape, integrated opening spring makes frequent cutting easier
- Ideal for right- and left-handed users: locking device can be operated from either side
- Clear-cut outside edges on the jaws for deburring plastic pipes

## **KNIPEX** Quality – Made in Germany

More convenience: cuts cables up to Ø 15 mm (1/2") up to 25 % easier than comparably sized cable cutters, thanks to the stepped cutting edges

The precision-manufactured locating ridges allow for a quick selection of the correct stripping hole