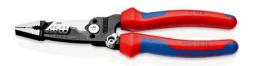

### **KNIPEX WireStripper**

Multifunction Electrician Pliers American style

- Strip faster: precise positioning of the wire thanks to location ridges
- Innovative cutting edge geometry, particularly powerful cutting edges: 50% higher cutting capacity and 25% less cutting effort compared to standard wire strippers
- Fast, burr-free cutting of threaded rods and screws of UNC 6-32 and 8-32 up to class 4.6
- Precisely ground: Stripping profiles for conductors from 18-10 AWG(solid) and 20-12 AWG (finely stranded)
- AWG(solid) and 20-12 AWG (finely stranded)
  Easy cutting of copper and aluminium cables up to Ø 15 mm (1/2")
- Multifunctional gripping surfaces for reliable gripping, holding and bending of flat and round material as well as for twisting wires
- High stability and good accessibility thanks to hybrid tips on the pliers head, which are flat and wide
- Convenient: comfortable opening width and ergonomic handle shape, integrated opening spring makes frequent cutting easier
- Ideal for right- and left-handed users: locking device can be operated from either side
- Clear-cut outside edges on the jaws for deburring plastic pipes

| General         |                            |
|-----------------|----------------------------|
| Article No.     | 13 72 8                    |
| EAN             | 4003773086680              |
| Pliers          | black atramentized         |
| Head            | polished                   |
| Handles         | with multi-component grips |
| Weight          | 285 g                      |
| Dimensions      | 200 x 55 x 21 mm           |
| REACH compliant | does not contain SVHC      |
| RoHS compliant  | not applicable             |