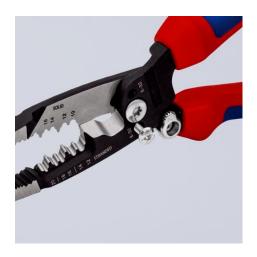

### **KNIPEX WireStripper**

Multifunction Electrician Pliers American style

- Strip faster: precise positioning of the wire thanks to location ridges
- Innovative cutting edge geometry, particularly powerful cutting edges: 50% higher cutting capacity and 25% less cutting effort compared to standard wire strippers
- Fast, burr-free cutting of threaded rods and screws of UNC 6-32 and 8-32 up to class 4.6
- Precisely ground: Stripping profiles for conductors from 18-10 AWG(solid) and 20-12 AWG (finely stranded)
- AWG(solid) and 20-12 AWG (finely stranded)
  Easy cutting of copper and aluminium cables up to Ø 15 mm (1/2")
- Multifunctional gripping surfaces for reliable gripping, holding and bending of flat and round material as well as for twisting wires
- High stability and good accessibility thanks to hybrid tips on the pliers head, which are flat and wide
- Convenient: comfortable opening width and ergonomic handle shape, integrated opening spring makes frequent cutting easier
- Ideal for right- and left-handed users: locking device can be operated from either side
- Clear-cut outside edges on the jaws for deburring plastic pipes

## **KNIPEX** Quality – Made in Germany

More convenience: cuts cables up to Ø 15 mm (1/2") up to 25 % easier than comparably sized cable cutters, thanks to the stepped cutting edges

The precision-manufactured locating ridges allow for a quick selection of the correct stripping hole