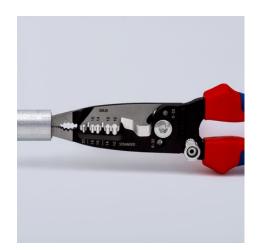

### **KNIPEX WireStripper**

Multifunction Electrician Pliers American style

- Strip faster: precise positioning of the wire thanks to location ridges
- Innovative cutting edge geometry, particularly powerful cutting edges: 50% higher cutting capacity and 25% less cutting effort compared to standard wire strippers
- Fast, burr-free cutting of threaded rods and screws of UNC 6-32 and 8-32 up to class 4.6
- Precisely ground: Stripping profiles for conductors from 18-10 AWG(solid) and 20-12 AWG (finely stranded)
- AWG(solid) and 20-12 AWG (finely stranded)
  Easy cutting of copper and aluminium cables up to Ø 15 mm (1/2")
- Multifunctional gripping surfaces for reliable gripping, holding and bending of flat and round material as well as for twisting wires
- High stability and good accessibility thanks to hybrid tips on the pliers head, which are flat and wide
- Convenient: comfortable opening width and ergonomic handle shape, integrated opening spring makes frequent cutting easier
- Ideal for right- and left-handed users: locking device can be operated from either side
- Clear-cut outside edges on the jaws for deburring plastic pipes

## **KNIPEX** Quality – Made in Germany

More convenience: cuts cables up to Ø 15 mm (1/2") up to 25 % easier than comparably sized cable cutters, thanks to the stepped cutting edges

The precision-manufactured locating ridges allow for a quick selection of the correct stripping hole