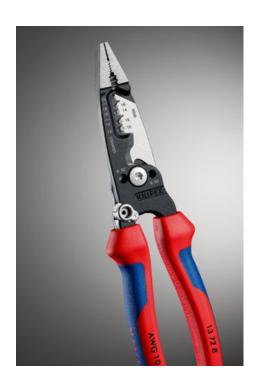

### **KNIPEX WireStripper**

Multifunction Electrician Pliers American style

- Strip faster: precise positioning of the wire thanks to location ridges
- Innovative cutting edge geometry, particularly powerful cutting edges: 50% higher cutting capacity and 25% less cutting effort compared to standard wire strippers
- Fast, burr-free cutting of threaded rods and screws of UNC 6-32 and 8-32 up to class 4.6
- Precisely ground: Stripping profiles for conductors from 18-10 AWG(solid) and 20-12 AWG (finely stranded)
- AWG(solid) and 20-12 AWG (finely stranded)
  Easy cutting of copper and aluminium cables up to Ø 15 mm (1/2")
- Multifunctional gripping surfaces for reliable gripping, holding and bending of flat and round material as well as for twisting wires
- High stability and good accessibility thanks to hybrid tips on the pliers head, which are flat and wide
- Convenient: comfortable opening width and ergonomic handle shape, integrated opening spring makes frequent cutting easier
- Ideal for right- and left-handed users: locking device can be operated from either side
- Clear-cut outside edges on the jaws for deburring plastic pipes

| General         |                            |
|-----------------|----------------------------|
| Article No.     | 13 72 8                    |
| EAN             | 4003773086680              |
| Pliers          | black atramentized         |
| Head            | polished                   |
| Handles         | with multi-component grips |
| Weight          | 285 g                      |
| Dimensions      | 200 x 55 x 21 mm           |
| REACH compliant | does not contain SVHC      |
| RoHS compliant  | not applicable             |