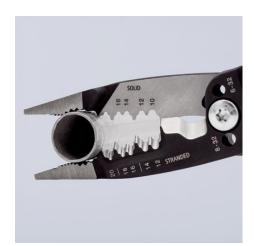

### **KNIPEX WireStripper**

Multifunction Electrician Pliers American style

- Strip faster: precise positioning of the wire thanks to location ridges
- Innovative cutting edge geometry, particularly powerful cutting edges: 50% higher cutting capacity and 25% less cutting effort compared to standard wire strippers
- Fast, burr-free cutting of threaded rods and screws of UNC 6-32 and 8-32 up to class 4.6
- Precisely ground: Stripping profiles for conductors from 18-10 AWG(solid) and 20-12 AWG (finely stranded)
- AWG(solid) and 20-12 AWG (finely stranded)
  Easy cutting of copper and aluminium cables up to Ø 15 mm (1/2")
- Multifunctional gripping surfaces for reliable gripping, holding and bending of flat and round material as well as for twisting wires
- High stability and good accessibility thanks to hybrid tips on the pliers head, which are flat and wide
- Convenient: comfortable opening width and ergonomic handle shape, integrated opening spring makes frequent cutting easier
- Ideal for right- and left-handed users: locking device can be operated from either side
- Clear-cut outside edges on the jaws for deburring plastic pipes

## **KNIPEX** Quality – Made in Germany

More convenience: cuts cables up to Ø 15 mm (1/2") up to 25 % easier than comparably sized cable cutters, thanks to the stepped cutting edges

The precision-manufactured locating ridges allow for a quick selection of the correct stripping hole