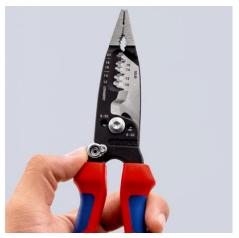

### **KNIPEX WireStripper**

Multifunction Electrician Pliers American style

- Strip faster: precise positioning of the wire thanks to location ridges
- Innovative cutting edge geometry, particularly powerful cutting edges: 50% higher cutting capacity and 25% less cutting effort compared to standard wire strippers
- Fast, burr-free cutting of threaded rods and screws of UNC 6-32 and 8-32 up to class 4.6
- Precisely ground: Stripping profiles for conductors from 18-10 AWG(solid) and 20-12 AWG (finely stranded)
- AWG(solid) and 20-12 AWG (finely stranded)
  Easy cutting of copper and aluminium cables up to Ø 15 mm (1/2")
- Multifunctional gripping surfaces for reliable gripping, holding and bending of flat and round material as well as for twisting wires
- High stability and good accessibility thanks to hybrid tips on the pliers head, which are flat and wide
- Convenient: comfortable opening width and ergonomic handle shape, integrated opening spring makes frequent cutting easier
- Ideal for right- and left-handed users: locking device can be operated from either side
- Clear-cut outside edges on the jaws for deburring plastic pipes

## **KNIPEX** Quality – Made in Germany

More convenience: cuts cables up to Ø 15 mm (1/2") up to 25 % easier than comparably sized cable cutters, thanks to the stepped cutting edges

The precision-manufactured locating ridges allow for a quick selection of the correct stripping hole