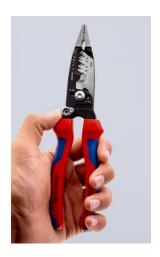

### **KNIPEX WireStripper**

Multifunction Electrician Pliers American style

- Strip faster: precise positioning of the wire thanks to location ridges
- Innovative cutting edge geometry, particularly powerful cutting edges: 50% higher cutting capacity and 25% less cutting effort compared to standard wire strippers
- Fast, burr-free cutting of threaded rods and screws of UNC 6-32 and 8-32 up to class 4.6
- Precisely ground: Stripping profiles for conductors from 18-10 AWG(solid) and 20-12 AWG (finely stranded)
- AWG(solid) and 20-12 AWG (finely stranded)
  Easy cutting of copper and aluminium cables up to Ø 15 mm (1/2")
- Multifunctional gripping surfaces for reliable gripping, holding and bending of flat and round material as well as for twisting wires
- High stability and good accessibility thanks to hybrid tips on the pliers head, which are flat and wide
- Convenient: comfortable opening width and ergonomic handle shape, integrated opening spring makes frequent cutting easier
- Ideal for right- and left-handed users: locking device can be operated from either side
- Clear-cut outside edges on the jaws for deburring plastic pipes

| General         |                            |
|-----------------|----------------------------|
| Article No.     | 13 72 8                    |
| EAN             | 4003773086680              |
| Pliers          | black atramentized         |
| Head            | polished                   |
| Handles         | with multi-component grips |
| Weight          | 285 g                      |
| Dimensions      | 200 x 55 x 21 mm           |
| REACH compliant | does not contain SVHC      |
| RoHS compliant  | not applicable             |