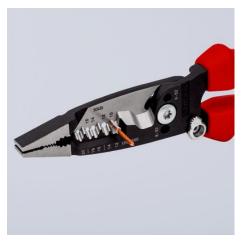

### **KNIPEX WireStripper**

Multifunction Electrician Pliers American style

- Strip faster: precise positioning of the wire thanks to location ridges
- Innovative cutting edge geometry, particularly powerful cutting edges: 50% higher cutting capacity and 25% less cutting effort compared to standard wire strippers
- Fast, burr-free cutting of threaded rods and screws of UNC 6-32 and 8-32 up to class 4.6
- Precisely ground: Stripping profiles for conductors from 18-10 AWG(solid) and 20-12 AWG (finely stranded)
- AWG(solid) and 20-12 AWG (finely stranded)
  Easy cutting of copper and aluminium cables up to Ø 15 mm (1/2")
- Multifunctional gripping surfaces for reliable gripping, holding and bending of flat and round material as well as for twisting wires
- High stability and good accessibility thanks to hybrid tips on the pliers head, which are flat and wide
- Convenient: comfortable opening width and ergonomic handle shape, integrated opening spring makes frequent cutting easier
- Ideal for right- and left-handed users: locking device can be operated from either side
- Clear-cut outside edges on the jaws for deburring plastic pipes

| Technical details                                    |                    |
|------------------------------------------------------|--------------------|
| Cutting capacity copper cable, multiple-<br>stranded | Ø 15 mm            |
| Cutting capacity copper cable, multiple-<br>stranded | 1/2 Inch           |
| Cutting capacity copper cable, multiple-<br>stranded | 50 mm <sup>2</sup> |
| AWG                                                  | 1/0                |