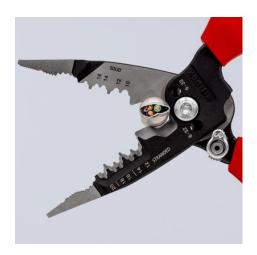

### **KNIPEX WireStripper**

Multifunction Electrician Pliers American style

- Strip faster: precise positioning of the wire thanks to location ridges
- Innovative cutting edge geometry, particularly powerful cutting edges: 50% higher cutting capacity and 25% less cutting effort compared to standard wire strippers
- Fast, burr-free cutting of threaded rods and screws of UNC 6-32 and 8-32 up to class 4.6
- Precisely ground: Stripping profiles for conductors from 18-10 AWG(solid) and 20-12 AWG (finely stranded)
- AWG(solid) and 20-12 AWG (finely stranded)
  Easy cutting of copper and aluminium cables up to Ø 15 mm (1/2")
- Multifunctional gripping surfaces for reliable gripping, holding and bending of flat and round material as well as for twisting wires
- High stability and good accessibility thanks to hybrid tips on the pliers head, which are flat and wide
- Convenient: comfortable opening width and ergonomic handle shape, integrated opening spring makes frequent cutting easier
- Ideal for right- and left-handed users: locking device can be operated from either side
- Clear-cut outside edges on the jaws for deburring plastic pipes

## **KNIPEX** Quality – Made in Germany

More convenience: cuts cables up to Ø 15 mm (1/2") up to 25 % easier than comparably sized cable cutters, thanks to the stepped cutting edges

The precision-manufactured locating ridges allow for a quick selection of the correct stripping hole