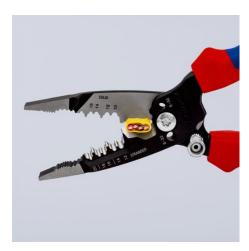

## **KNIPEX** Quality – Made in Germany

More convenience: cuts cables up to Ø 15 mm (1/2") up to 25 % easier than comparably sized cable cutters, thanks to the stepped cutting edges

The precision-manufactured locating ridges allow for a quick selection of the correct stripping hole