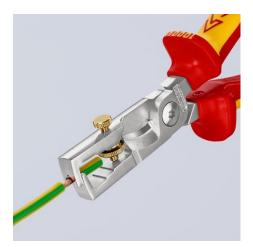

## **KNIPEX StriX®**

Insulation strippers with cable shears

IEC 60900 DIN EN 60900

**☆1000 V** 

- Wire stripper with cable shears two essential electrical installation tools in one pair of pliers
- Integrated cable shears for the clean cutting of Cu- and Al-cables without crushing up to Ø 15 mm (5 x 2,5 mm²)
- Cutting edges additionally induction-hardened, cutting edge hardness approx. 57 HRC
- Universal adjustment of the stripping blades by means of a knurled screw
- Slim dimensions for easy access
- Stripping of single-, multi- and fine stranded conductors with plastic or rubber insulation up to Ø 5 mm or 10 mm² cross-section
- Graduated jaw provides a visual orientation aid when stripping wire in standard lengths (11 mm and 16 mm)