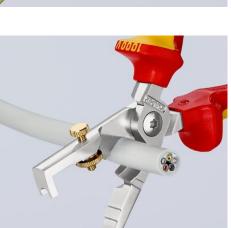

## **KNIPEX StriX®**

Insulation strippers with cable shears

IEC 60900 DIN EN 60900

**☆1000 V** 

- Wire stripper with cable shears two essential electrical installation tools in one pair of pliers
- Integrated cable shears for the clean cutting of Cu- and Al-cables without crushing up to Ø 15 mm (5 x 2,5 mm²)
- Cutting edges additionally induction-hardened, cutting edge hardness approx. 57 HRC
- Universal adjustment of the stripping blades by means of a knurled screw
- Slim dimensions for easy access
- Stripping of single-, multi- and fine stranded conductors with plastic or rubber insulation up to Ø 5 mm or 10 mm² cross-section
- Graduated jaw provides a visual orientation aid when stripping wire in standard lengths (11 mm and 16 mm)