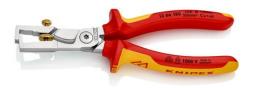

## **KNIPEX StriX®**

Insulation strippers with cable shears

IEC 60900 DIN EN 60900

**☆1000 V** 

- Wire stripper with cable shears two essential electrical installation tools in one pair of pliers
- Integrated cable shears for the clean cutting of Cu- and Al-cables without crushing up to Ø 15 mm (5 x 2,5 mm²)
- Cutting edges additionally induction-hardened, cutting edge hardness approx. 57 HRC
- Universal adjustment of the stripping blades by means of a knurled screw
- Slim dimensions for easy access
- Stripping of single-, multi- and fine stranded conductors with plastic or rubber insulation up to Ø 5 mm or 10 mm² cross-section
- Graduated jaw provides a visual orientation aid when stripping wire in standard lengths (11 mm and 16 mm)