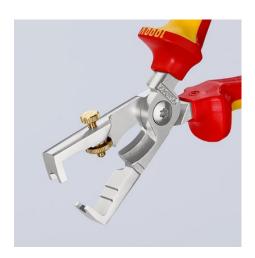

## **KNIPEX StriX®**

Insulation strippers with cable shears

IEC 60900 DIN EN 60900

**☆1000 V** 

- Wire stripper with cable shears two essential electrical installation tools in one pair of pliers
- Integrated cable shears for the clean cutting of Cu- and Al-cables without crushing up to Ø 15 mm (5 x 2,5 mm²)
- Cutting edges additionally induction-hardened, cutting edge hardness approx. 57 HRC
- Universal adjustment of the stripping blades by means of a knurled screw
- Slim dimensions for easy access
- Stripping of single-, multi- and fine stranded conductors with plastic or rubber insulation up to Ø 5 mm or 10 mm² cross-section
- Graduated jaw provides a visual orientation aid when stripping wire in standard lengths (11 mm and 16 mm)