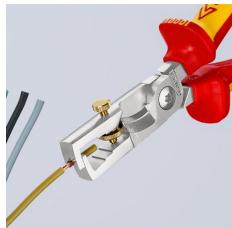

## **KNIPEX StriX®**

Insulation strippers with cable shears

IEC 60900 DIN EN 60900

**☆1000 V** 

- Wire stripper with cable shears two essential electrical installation tools in one pair of pliers
- Integrated cable shears for the clean cutting of Cu- and Al-cables without crushing up to Ø 15 mm (5 x 2,5 mm²)
- Cutting edges additionally induction-hardened, cutting edge hardness approx. 57 HRC
- Universal adjustment of the stripping blades by means of a knurled screw
- Slim dimensions for easy access
- Stripping of single-, multi- and fine stranded conductors with plastic or rubber insulation up to Ø 5 mm or 10 mm² cross-section
- Graduated jaw provides a visual orientation aid when stripping wire in standard lengths (11 mm and 16 mm)