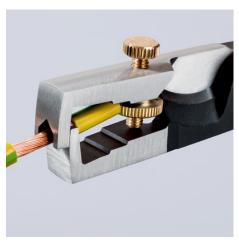

## **KNIPEX** Quality – Made in Germany

Induction-hardened precision cutter

Length mark: Profiling on the inner side helps when stripping wire in standard lengths (11 mm and 16 mm)

Induction-hardened shear blade with precisely ground cutting edges for crush-free cutting of copper and aluminium Lock nut prevents any unintentional adjustment cables of up to Ø 15 mm (5 x 2.5 mm²)