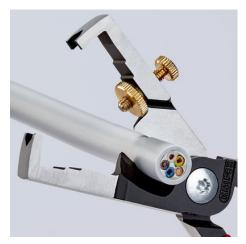

## **KNIPEX StriX®**

Insulation strippers with cable shears

- Wire stripper with cable shears two essential electrical installation tools in one pair of pliers
- Integrated cable shears for the clean cutting of Cu- and Al-cables without crushing up to Ø 15 mm (5 x 2,5 mm²)
- Cutting edges additionally induction-hardened, cutting edge hardness approx. 57 HRC
- Universal adjustment of the stripping blades by means of a knurled screw
- Slim dimensions for easy access
- Stripping of single-, multi- and fine stranded conductors with plastic or rubber insulation up to Ø 5 mm or 10 mm² cross-section
- Graduated jaw provides a visual orientation aid when stripping wire in standard lengths (11 mm and 16 mm)

| Technical details                                    |                      |
|------------------------------------------------------|----------------------|
| Cutting capacity copper cable, multiple-stranded     | 50 mm <sup>2</sup>   |
| Cutting capacity copper cable, multiple-<br>stranded | Ø 15 mm              |
| Stripping capacities in square millimetres           | 10.0 mm <sup>2</sup> |
| Stripping capacities (diametre)                      | Ø 5.0 mm             |
| AWG                                                  | 8                    |