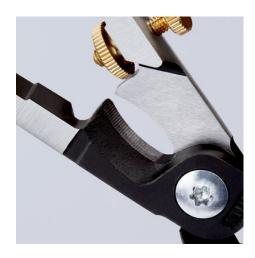

## **KNIPEX** Quality – Made in Germany

Induction-hardened precision cutter

Length mark: Profiling on the inner side helps when stripping wire in standard lengths (11 mm and 16 mm)

Induction-hardened shear blade with precisely ground cutting edges for crush-free cutting of copper and aluminium Lock nut prevents any unintentional adjustment cables of up to Ø 15 mm (5 x 2.5 mm²)