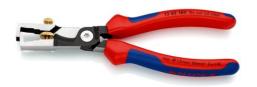

## **KNIPEX StriX®**

Insulation strippers with cable shears

- Wire stripper with cable shears two essential electrical installation tools in one pair of pliers
- Integrated cable shears for the clean cutting of Cu- and Al-cables without crushing up to Ø 15 mm (5 x 2,5 mm²)
- Cutting edges additionally induction-hardened, cutting edge hardness approx. 57 HRC
- Universal adjustment of the stripping blades by means of a knurled screw
- Slim dimensions for easy access
- Stripping of single-, multi- and fine stranded conductors with plastic or rubber insulation up to Ø 5 mm or 10 mm² cross-section
- Graduated jaw provides a visual orientation aid when stripping wire in standard lengths (11 mm and 16 mm)

| General         |                            |
|-----------------|----------------------------|
| Article No.     | 13 62 180                  |
| EAN             | 4003773081302              |
| Pliers          | black atramentized         |
| Head            | polished                   |
| Handles         | with multi-component grips |
| Weight          | 200 g                      |
| Dimensions      | 180 x 51 x 20 mm           |
| REACH compliant | does not contain SVHC      |
| RoHS compliant  | not applicable             |