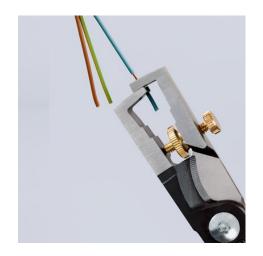

## **KNIPEX StriX®**

Insulation strippers with cable shears

- Wire stripper with cable shears two essential electrical installation tools in one pair of pliers
- Integrated cable shears for the clean cutting of Cu- and Al-cables without crushing up to Ø 15 mm (5 x 2,5 mm²)
- Cutting edges additionally induction-hardened, cutting edge hardness approx. 57 HRC
- Universal adjustment of the stripping blades by means of a knurled screw
- Slim dimensions for easy access
- Stripping of single-, multi- and fine stranded conductors with plastic or rubber insulation up to Ø 5 mm or 10 mm² cross-section
- Graduated jaw provides a visual orientation aid when stripping wire in standard lengths (11 mm and 16 mm)

## **KNIPEX** Quality – Made in Germany

Induction-hardened precision cutter

Length mark: Profiling on the inner side helps when stripping wire in standard lengths (11 mm and 16 mm)

Induction-hardened shear blade with precisely ground cutting edges for crush-free cutting of copper and aluminium Lock nut prevents any unintentional adjustment cables of up to Ø 15 mm (5 x 2.5 mm²)