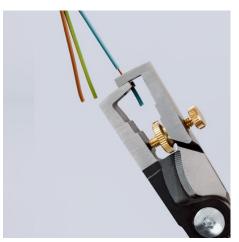

## **KNIPEX StriX®**

Insulation strippers with cable shears

- Wire stripper with cable shears two essential electrical installation tools in one pair of pliers
- Integrated cable shears for the clean cutting of Cu- and Al-cables without crushing up to Ø 15 mm (5 x 2,5 mm²)
- Cutting edges additionally induction-hardened, cutting edge hardness approx. 57 HRC
- Universal adjustment of the stripping blades by means of a knurled screw
- Slim dimensions for easy access
- Stripping of single-, multi- and fine stranded conductors with plastic or rubber insulation up to Ø 5 mm or 10 mm² cross-section
- Graduated jaw provides a visual orientation aid when stripping wire in standard lengths (11 mm and 16 mm)

technical change and errors excepted

Induction-hardened precision cutter

Length mark: Profiling on the inner side helps when stripping wire in standard lengths (11 mm and 16 mm)