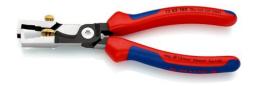

## **KNIPEX StriX®**

Insulation strippers with cable shears

- Wire stripper with cable shears two essential electrical installation tools in one pair of pliers
- Integrated cable shears for the clean cutting of Cu- and Al-cables without crushing up to Ø 15 mm (5 x 2,5 mm²)
- Cutting edges additionally induction-hardened, cutting edge hardness approx. 57 HRC
- Universal adjustment of the stripping blades by means of a knurled screw
- Slim dimensions for easy access
- Stripping of single-, multi- and fine stranded conductors with plastic or rubber insulation up to Ø 5 mm or 10 mm² cross-section
- Graduated jaw provides a visual orientation aid when stripping wire in standard lengths (11 mm and 16 mm)