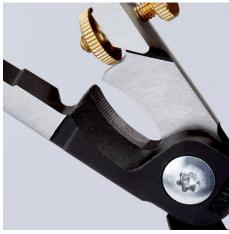

technical change and errors excepted

Induction-hardened precision cutter

Length mark: Profiling on the inner side helps when stripping wire in standard lengths (11 mm and 16 mm)

## **KNIPEX** Quality – Made in Germany

Induction-hardened shear blade with precisely ground cutting edges for crush-free cutting of copper and aluminium Lock nut prevents any unintentional adjustment cables of up to Ø 15 mm (5 x 2.5 mm²)