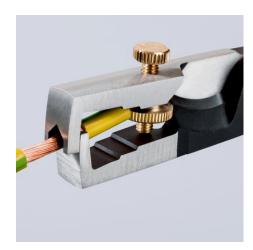

## **KNIPEX StriX®**

Insulation strippers with cable shears

- Wire stripper with cable shears two essential electrical installation tools in one pair of pliers
- Integrated cable shears for the clean cutting of Cu- and Al-cables without crushing up to Ø 15 mm (5 x 2,5 mm²)
- Cutting edges additionally induction-hardened, cutting edge hardness approx. 57 HRC
- Universal adjustment of the stripping blades by means of a knurled screw
- Slim dimensions for easy access
- Stripping of single-, multi- and fine stranded conductors with plastic or rubber insulation up to Ø 5 mm or 10 mm² cross-section
- Graduated jaw provides a visual orientation aid when stripping wire in standard lengths (11 mm and 16 mm)

technical change and errors excepted

Induction-hardened precision cutter

Length mark: Profiling on the inner side helps when stripping wire in standard lengths (11 mm and 16 mm)

## **KNIPEX** Quality – Made in Germany

Induction-hardened shear blade with precisely ground cutting edges for crush-free cutting of copper and aluminium Lock nut prevents any unintentional adjustment cables of up to Ø 15 mm (5 x 2.5 mm²)