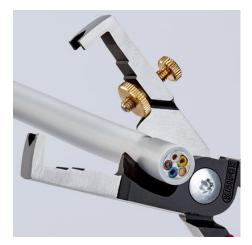

## **KNIPEX StriX®**

Insulation strippers with cable shears

- Wire stripper with cable shears two essential electrical installation tools in one pair of pliers
- Integrated cable shears for the clean cutting of Cu- and Al-cables without crushing up to Ø 15 mm (5 x 2,5 mm²)
- Cutting edges additionally induction-hardened, cutting edge hardness approx. 57 HRC
- Universal adjustment of the stripping blades by means of a knurled screw
- Slim dimensions for easy access
- Stripping of single-, multi- and fine stranded conductors with plastic or rubber insulation up to Ø 5 mm or 10 mm² cross-section
- Graduated jaw provides a visual orientation aid when stripping wire in standard lengths (11 mm and 16 mm)

## **KNIPEX** Quality – Made in Germany

Induction-hardened shear blade with precisely ground cutting edges for crush-free cutting of copper and aluminium Lock nut prevents any unintentional adjustment cables of up to Ø 15 mm (5 x 2.5 mm²)