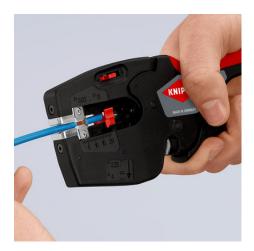

#### **KNIPEX NexStrip®**

Multi-Tool for Electricians

- Perfect crimping: fast and even square crimping for individual wire ferrules, the ratchet crimping mechanism guarantees the required crimping pressure
- Precise stripping: automatically adapts to the respective cable diameter and ensures consistent stripping lengths with the adjustable length stop especially with repetitive work
- Multi-component grips ensure non-slip, comfortable handling
- Quick, precise square crimp of single wire ferrules according to DIN 46228 parts 1+4, self-adjusts for sizes 0.25 – 4 mm<sup>2</sup> / 2 x 2.5 mm<sup>2</sup> – allows for quick crimping between different sizes
- Repetitive, high crimping quality due to ratcheting mechanism with a complete crimping cycle
- Stripping with fine adjustment for optimal adjustment to special materials or temperature conditions for flexible and solid conductors between 0.03 and 10 mm<sup>2</sup> (AWG 32-8)
- Cleanly cuts conductors up to 10 mm<sup>2</sup> (AWG 8)
- High-quality housing made of glass fibre reinforced plastic
- For the electrical trade: for domestic installations and wiring of electronical devices, such as PLC (programmable logic controller)

## KNIPEX Quality – Made in Germany

Automatic stripping up to 10 mm<sup>2</sup>.

Square crimping point for wire end ferrules 0.25 - 4  $\mbox{mm}^2$ 