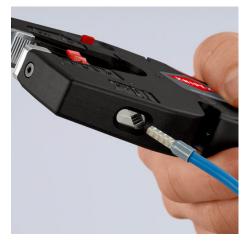

technical change and errors excepted

The fine adjustment enables reliable stripping even under special operating conditions (special insulating materials or extreme temperatures)