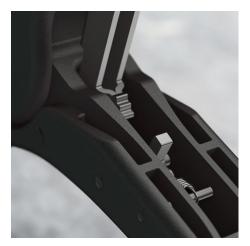

## KNIPEX Quality – Made in Germany

Automatic stripping up to 10 mm<sup>2</sup>.

Square crimping point for wire end ferrules 0.25 - 4  $\mbox{mm}^2$ 