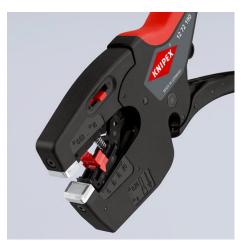

## KNIPEX Quality – Made in Germany

Automatic stripping up to 10 mm<sup>2</sup>.

Square crimping point for wire end ferrules 0.25 - 4  $\mbox{mm}^2$ 

#### **KNIPEX** Quality – Made in Germany

With cable cutter for conductors up to 10 mm<sup>2</sup>