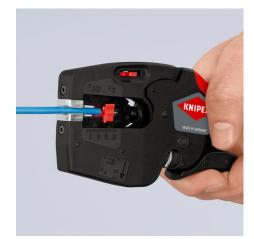

## KNIPEX Quality – Made in Germany

The positive lock always ensures the always ensures the perfect contact pressure