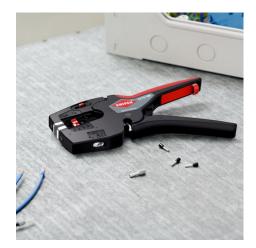

## KNIPEX Quality – Made in Germany

Automatic stripping up to 10 mm<sup>2</sup>.

Square crimping point for wire end ferrules 0.25 - 4  $\mbox{mm}^2$ 

#### **KNIPEX** Quality – Made in Germany

With cable cutter for conductors up to 10 mm<sup>2</sup>