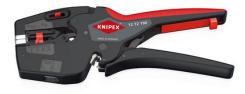

# 12 72 190 SB

#### **KNIPEX NexStrip®**

Multi-Tool for Electricians

- Perfect crimping: fast and even square crimping for individual wire ferrules, the ratchet crimping mechanism guarantees the required crimping pressure
- Precise stripping: automatically adapts to the respective cable diameter and ensures consistent stripping lengths with the adjustable length stop especially with repetitive work
- Multi-component grips ensure non-slip, comfortable handling
- Quick, precise square crimp of single wire ferrules according to DIN 46228 parts 1+4, self-adjusts for sizes 0.25 – 4 mm<sup>2</sup> / 2 x 2.5 mm<sup>2</sup> – allows for quick crimping between different sizes
- Repetitive, high crimping quality due to ratcheting mechanism with a complete crimping cycle
- Stripping with fine adjustment for optimal adjustment to special materials or temperature conditions for flexible and solid conductors between 0.03 and 10 mm<sup>2</sup> (AWG 32-8)
- Cleanly cuts conductors up to 10 mm<sup>2</sup> (AWG 8)
- High-quality housing made of glass fibre reinforced plastic
- For the electrical trade: for domestic installations and wiring of electronical devices, such as PLC (programmable logic controller)