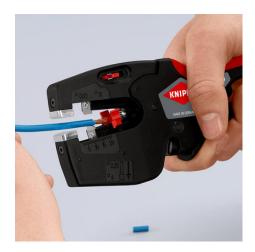

technical change and errors excepted

The fine adjustment enables reliable stripping even under special operating conditions (special insulating materials or extreme temperatures)

## KNIPEX Quality – Made in Germany

Automatic stripping up to 10 mm<sup>2</sup>.

Square crimping point for wire end ferrules 0.25 - 4  $\mbox{mm}^2$ 