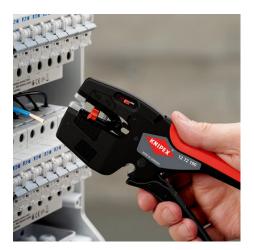

#### **KNIPEX NexStrip®**

Multi-Tool for Electricians

- Perfect crimping: fast and even square crimping for individual wire ferrules, the ratchet crimping mechanism guarantees the required crimping pressure
- Precise stripping: automatically adapts to the respective cable diameter and ensures consistent stripping lengths with the adjustable length stop especially with repetitive work
- Multi-component grips ensure non-slip, comfortable handling
- Quick, precise square crimp of single wire ferrules according to DIN 46228 parts 1+4, self-adjusts for sizes 0.25 – 4 mm<sup>2</sup> / 2 x 2.5 mm<sup>2</sup> – allows for quick crimping between different sizes
- Repetitive, high crimping quality due to ratcheting mechanism with a complete crimping cycle
- Stripping with fine adjustment for optimal adjustment to special materials or temperature conditions for flexible and solid conductors between 0.03 and 10 mm<sup>2</sup> (AWG 32-8)
- Cleanly cuts conductors up to 10 mm<sup>2</sup> (AWG 8)
- High-quality housing made of glass fibre reinforced plastic
- For the electrical trade: for domestic installations and wiring of electronical devices, such as PLC (programmable logic controller)