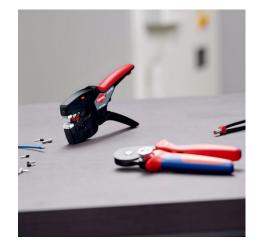

#### **KNIPEX NexStrip®**

Multi-Tool for Electricians

- Perfect crimping: fast and even square crimping for individual wire ferrules, the ratchet crimping mechanism guarantees the required crimping pressure
- Precise stripping: automatically adapts to the respective cable diameter and ensures consistent stripping lengths with the adjustable length stop especially with repetitive work
- Multi-component grips ensure non-slip, comfortable handling
- Quick, precise square crimp of single wire ferrules according to DIN 46228 parts 1+4, self-adjusts for sizes 0.25 – 4 mm<sup>2</sup> / 2 x 2.5 mm<sup>2</sup> – allows for quick crimping between different sizes
- Repetitive, high crimping quality due to ratcheting mechanism with a complete crimping cycle
- Stripping with fine adjustment for optimal adjustment to special materials or temperature conditions for flexible and solid conductors between 0.03 and 10 mm<sup>2</sup> (AWG 32-8)
- Cleanly cuts conductors up to 10 mm<sup>2</sup> (AWG 8)
- High-quality housing made of glass fibre reinforced plastic
- For the electrical trade: for domestic installations and wiring of electronical devices, such as PLC (programmable logic controller)