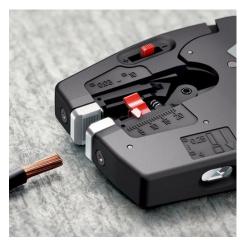

## KNIPEX Quality – Made in Germany

Automatic stripping up to 10 mm<sup>2</sup>.

Square crimping point for wire end ferrules 0.25 - 4  $\mbox{mm}^2$ 