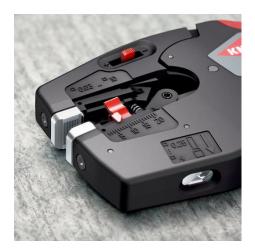

## KNIPEX Quality – Made in Germany

Automatic stripping up to 10 mm<sup>2</sup>.

Square crimping point for wire end ferrules 0.25 - 4  $\mbox{mm}^2$ 