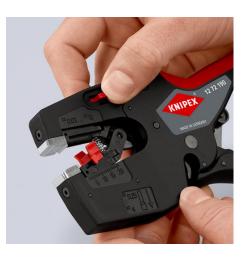

## KNIPEX Quality – Made in Germany

The positive lock always ensures the always ensures the perfect contact pressure

## KNIPEX Quality – Made in Germany

Automatic stripping up to 10 mm<sup>2</sup>.

Square crimping point for wire end ferrules 0.25 - 4  $\mbox{mm}^2$ 