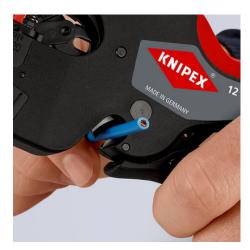

## KNIPEX Quality – Made in Germany

The positive lock always ensures the always ensures the perfect contact pressure