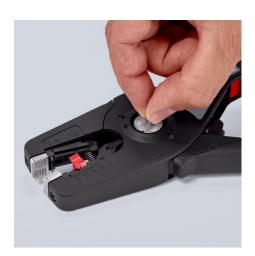

For special requirements, such as particularly hard or soft insulation materials, optimum fine adjustments can be made using the adjusting wheel with its tactile locking positions