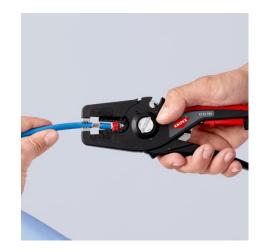

### **KNIPEX PreciStrip16®**

**Automatic Insulation Stripper** 

- Simple, precise stripping of fine wires and solid round cables with a wide capacity range from 0.08 to 16 mm² with only one pair of pliers
- Good grip provided by semi-circular grooved metal holding clamps; exact cut thanks to parabolic stripping blade
- A automatism regulates the depth of the cut; the neutral point of the automatism can be adjusted in fine steps in special operating conditions (insulation material, temperature)
- Additionally available: Blade block (12 49 32) for very hard halogenfree cables from 4 - 16 mm²
- With adjustable length stop for precision work repeated accurately each time
- Inscription area for customisation
- Comfortable operation with ergonomic dual-component handle
- With tether attachment point, suitable for KNIPEX Tethered Tools accessories
- Easily replaceable blade cassette

# **KNIPEX** Quality – Made in Germany

With cable cutter on the top side for up to 16 mm²