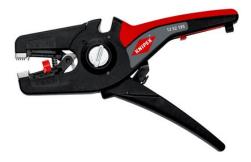

### **KNIPEX PreciStrip16®**

**Automatic Insulation Stripper** 

- Simple, precise stripping of fine wires and solid round cables with a wide capacity range from 0.08 to 16 mm² with only one pair of pliers
- Good grip provided by semi-circular grooved metal holding clamps; exact cut thanks to parabolic stripping blade
- A automatism regulates the depth of the cut; the neutral point of the automatism can be adjusted in fine steps in special operating conditions (insulation material, temperature)
- Additionally available: Blade block (12 49 32) for very hard halogenfree cables from 4 - 16 mm²
- With adjustable length stop for precision work repeated accurately each time
- Inscription area for customisation
- Comfortable operation with ergonomic dual-component handle
- With tether attachment point, suitable for KNIPEX Tethered Tools accessories
- Easily replaceable blade cassette