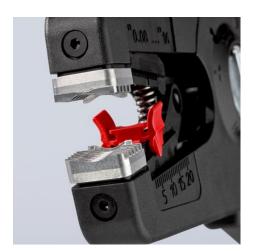

### **KNIPEX** Quality – Made in Germany

Semi-circular grooved holding clamp for better grip that holds practically any insulation material securely in place For special requirements, such as particularly hard or soft insulation materials, optimum fine adjustments can be

For special requirements, such as particularly hard or soft insulation materials, optimum fine adjustments can be made using the adjusting wheel with its tactile locking positions