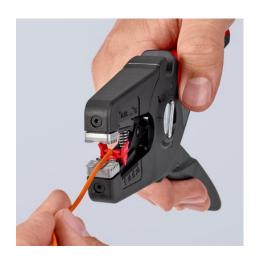

### **KNIPEX PreciStrip16®**

**Automatic Insulation Stripper** 

- Simple, precise stripping of fine wires and solid round cables with a wide capacity range from 0.08 to 16 mm² with only one pair of pliers
- Good grip provided by semi-circular grooved metal holding clamps; exact cut thanks to parabolic stripping blade
- A automatism regulates the depth of the cut; the neutral point of the automatism can be adjusted in fine steps in special operating conditions (insulation material, temperature)
- Additionally available: Blade block (12 49 32) for very hard halogenfree cables from 4 - 16 mm²
- With adjustable length stop for precision work repeated accurately each time
- Inscription area for customisation
- Comfortable operation with ergonomic dual-component handle
- With tether attachment point, suitable for KNIPEX Tethered Tools accessories
- Easily replaceable blade cassette