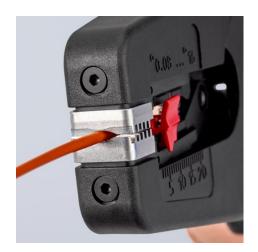

### **KNIPEX** Quality – Made in Germany

Semi-circular grooved holding clamp for better grip that holds practically any insulation material securely in place For special requirements, such as particularly hard or soft insulation materials, optimum fine adjustments can be

For special requirements, such as particularly hard or soft insulation materials, optimum fine adjustments can be made using the adjusting wheel with its tactile locking positions