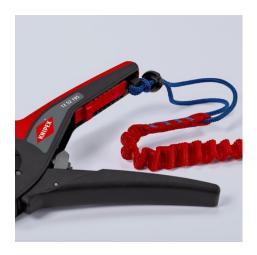

### **KNIPEX PreciStrip16®**

**Automatic Insulation Stripper** 

- Simple, precise stripping of fine wires and solid round cables with a wide capacity range from 0.08 to 16 mm² with only one pair of pliers
- Good grip provided by semi-circular grooved metal holding clamps; exact cut thanks to parabolic stripping blade
- A automatism regulates the depth of the cut; the neutral point of the automatism can be adjusted in fine steps in special operating conditions (insulation material, temperature)
- Additionally available: Blade block (12 49 32) for very hard halogenfree cables from 4 - 16 mm²
- With adjustable length stop for precision work repeated accurately each time
- Inscription area for customisation
- Comfortable operation with ergonomic dual-component handle
- With tether attachment point, suitable for KNIPEX Tethered Tools accessories
- Easily replaceable blade cassette