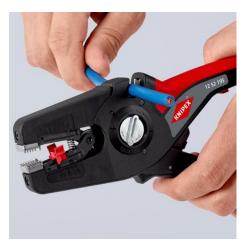

### **KNIPEX** Quality – Made in Germany

Semi-circular grooved holding clamp for better grip that holds practically any insulation material securely in place For special requirements, such as particularly hard or soft insulation materials, optimum fine adjustments can be

For special requirements, such as particularly hard or soft insulation materials, optimum fine adjustments can be made using the adjusting wheel with its tactile locking positions