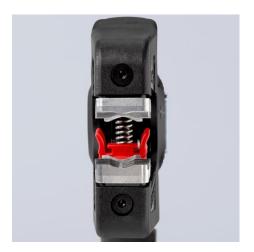

### **KNIPEX** Quality – Made in Germany

Semi-circular grooved holding clamp for better grip that holds practically any insulation material securely in place For special requirements, such as particularly hard or soft insulation materials, optimum fine adjustments can be

For special requirements, such as particularly hard or soft insulation materials, optimum fine adjustments can be made using the adjusting wheel with its tactile locking positions