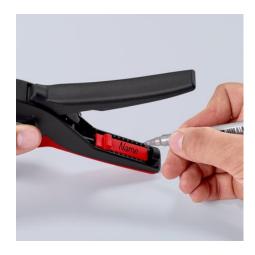

### **KNIPEX PreciStrip16®**

**Automatic Insulation Stripper** 

- Simple, precise stripping of fine wires and solid round cables with a wide capacity range from 0.08 to 16 mm² with only one pair of pliers
- Good grip provided by semi-circular grooved metal holding clamps; exact cut thanks to parabolic stripping blade
- A automatism regulates the depth of the cut; the neutral point of the automatism can be adjusted in fine steps in special operating conditions (insulation material, temperature)
- Additionally available: Blade block (12 49 32) for very hard halogenfree cables from 4 - 16 mm²
- With adjustable length stop for precision work repeated accurately each time
- Inscription area for customisation
- Comfortable operation with ergonomic dual-component handle
- With tether attachment point, suitable for KNIPEX Tethered Tools accessories
- Easily replaceable blade cassette