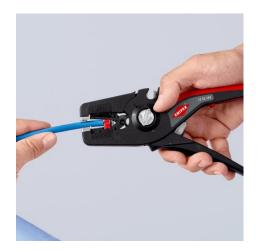

# **KNIPEX** Quality – Made in Germany

With cable cutter on the top side for up to 16 mm²