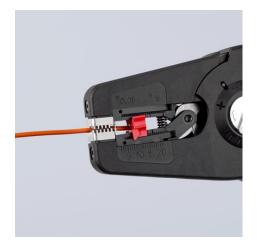

### **KNIPEX PreciStrip16®**

**Automatic Insulation Stripper** 

- Simple, precise stripping of fine wires and solid round cables with a wide capacity range from 0.08 to 16 mm² with only one pair of pliers
- Good grip provided by semi-circular grooved metal holding clamps; exact cut thanks to parabolic stripping blade
- A automatism regulates the depth of the cut; the neutral point of the automatism can be adjusted in fine steps in special operating conditions (insulation material, temperature)
- Additionally available: Blade block (12 49 32) for very hard halogenfree cables from 4 - 16 mm²
- With adjustable length stop for precision work repeated accurately each time
- Inscription area for customisation
- Comfortable operation with ergonomic dual-component handle
- With tether attachment point, suitable for KNIPEX Tethered Tools accessories
- Easily replaceable blade cassette

| Technical details                          |                             |
|--------------------------------------------|-----------------------------|
| Stripping capacities in square millimetres | 0.08 — 16.0 mm <sup>2</sup> |
| AWG                                        | 28 — 6                      |