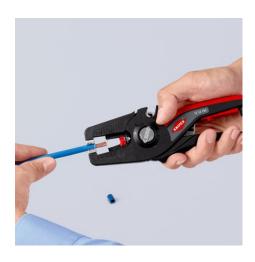

### **KNIPEX PreciStrip16®**

**Automatic Insulation Stripper** 

- Simple, precise stripping of fine wires and solid round cables with a wide capacity range from 0.08 to 16 mm² with only one pair of pliers
- Good grip provided by semi-circular grooved metal holding clamps; exact cut thanks to parabolic stripping blade
- A automatism regulates the depth of the cut; the neutral point of the automatism can be adjusted in fine steps in special operating conditions (insulation material, temperature)
- Additionally available: Blade block (12 49 32) for very hard halogenfree cables from 4 - 16 mm²
- With adjustable length stop for precision work repeated accurately each time
- Inscription area for customisation
- Comfortable operation with ergonomic dual-component handle
- With tether attachment point, suitable for KNIPEX Tethered Tools accessories
- Easily replaceable blade cassette

### **KNIPEX** Quality – Made in Germany

Semi-circular grooved holding clamp for better grip that holds practically any insulation material securely in place For special requirements, such as particularly hard or soft insulation materials, optimum fine adjustments can be