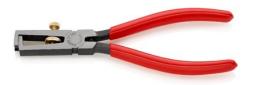

## **Insulation Stripper**

With opening spring, universal

- For single, multiple and fine stranded conductors with plastic or rubber insulation up to Ø 5.0 mm or 10 mm²
  Easy adjustment to the required diameter of solid or stranded wire
- with knurled screw and lock nut

MM

| Article No. 11 01 160 SB  EAN 4003773010708  Pliers black atramentized  Head polished  Handles plastic coated  Weight 155 g |
|-----------------------------------------------------------------------------------------------------------------------------|
| Pliers black atramentized  Head polished  Handles plastic coated  Weight 155 g                                              |
| Head polished Handles plastic coated Weight 155 g                                                                           |
| Handles plastic coated Weight 155 g                                                                                         |
| Weight 155 g                                                                                                                |
|                                                                                                                             |
|                                                                                                                             |
| Dimensions 160 x 85 x 18 mm                                                                                                 |
| REACH compliant does not contain SVHC                                                                                       |
| RoHS compliant not applicable                                                                                               |