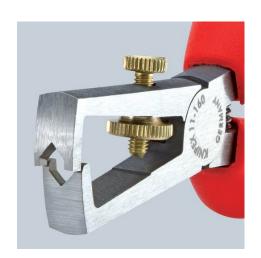

## **Insulation Stripper**

With opening spring, universal

- For single, multiple and fine stranded conductors with plastic or rubber insulation up to Ø 5.0 mm or 10 mm²
  Easy adjustment to the required diameter of solid or stranded wire
- with knurled screw and lock nut

| Technical details                          |                    |
|--------------------------------------------|--------------------|
| Stripping capacities in square millimetres | 10 mm <sup>2</sup> |
| Stripping capacities (diametre)            | Ø 5.0 mm           |
| AWG                                        | 8                  |