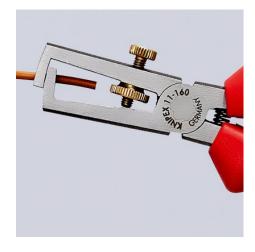

## **Insulation Stripper**

With opening spring, universal

- For single, multiple and fine stranded conductors with plastic or rubber insulation up to Ø 5.0 mm or 10 mm²
  Easy adjustment to the required diameter of solid or stranded wire
- with knurled screw and lock nut

| Technical details                          |                    |
|--------------------------------------------|--------------------|
| Stripping capacities in square millimetres | 10 mm <sup>2</sup> |
| Stripping capacities (diametre)            | Ø 5.0 mm           |
| AWG                                        | 8                  |