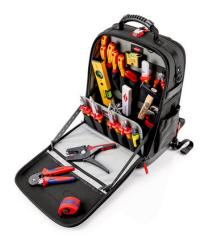

## Tool backpack Modular X18 Electric 22 parts

- Equipped with 16 KNIPEX tools, a total of 22 brand tools, partly VDEtested according to DIN EN 60900
- Fits you and your tools: practical and comfortable due to fully hinged front and back, removable tool board and padding for your back
- As individual as you are: Optimal flexibility due to innovative FIDLOCK® connectors and MOLLE webbing
- Fit for any challenge: with two separate inner compartments for tools, measuring instruments, notebook or tablet
- Max. payload: 15 kg
- Volume: 18 litres
- Durable fabric made of sustainable recycled synthetic fibers, splashproof and easy to clean
- Waterproof molded bottom made of impact-resistant plastic for a secure upright position when opened and closed, 6 cm high
- One MOLLE strap on the inside and four MOLLE straps on the outside for attaching any adapters, carabiners and accessories
- FIDLOCK® connections are fastened or unfastened in no time at all
- A total of 21 retaining loops and 37 pockets, some with zips
- Luggage strap for fixing to telescopic handles of tool cases
- 53 x 34 x 21 cm (H x W x D), empty weight 2.9 kg, tested load capacity up to 15 kg

| Content     |                                                                                        |
|-------------|----------------------------------------------------------------------------------------|
| 08 26 185   | x Needle-Nose Combination Pliers (185 mm)<br>≙1000 V                                   |
| 12 52 195   | x KNIPEX PreciStrip16® Automatic Insulation Stripper (0,08 - 16 mm²)                   |
| 13 86 200   | x Pliers for Electrical Installation (Ø 15 mm / 50 mm²)<br>≙1000 ✓                     |
| 16 95 01 SB | x KNIPEX ErgoStrip® Universal Stripping Tool for right-handers (Ø 8,0 – 13,0 mm) MM    |
| 78 06 125   | x Electronic Super Knips® VDE (125 mm)<br>≙1000 V MM ✓                                 |
| 90 22 10 BK | x KNIPEX BiX® Cutter for plastic pipes and sealing sleeves (72 mm)                     |
| 97 53 14    | x Self-Adjusting Crimping Pliers for wire ferrules with lateral access (0,08 – 16 mm²) |

## **KNIPEX** Quality – Made in Germany

| Content      |                                                                                                                                                                                                                                                                                                                                                                                                                                                                                                                                                                                                                                                                                                                                                                                                                                                                                                                                                                                                                                                                                                                                                                                                                                                                                                                                                                                                                                                                                                                                                                                                                                                                                                                                                                                                                                                                                                                                                                                                                                                                                                                         |  |
|--------------|-------------------------------------------------------------------------------------------------------------------------------------------------------------------------------------------------------------------------------------------------------------------------------------------------------------------------------------------------------------------------------------------------------------------------------------------------------------------------------------------------------------------------------------------------------------------------------------------------------------------------------------------------------------------------------------------------------------------------------------------------------------------------------------------------------------------------------------------------------------------------------------------------------------------------------------------------------------------------------------------------------------------------------------------------------------------------------------------------------------------------------------------------------------------------------------------------------------------------------------------------------------------------------------------------------------------------------------------------------------------------------------------------------------------------------------------------------------------------------------------------------------------------------------------------------------------------------------------------------------------------------------------------------------------------------------------------------------------------------------------------------------------------------------------------------------------------------------------------------------------------------------------------------------------------------------------------------------------------------------------------------------------------------------------------------------------------------------------------------------------------|--|
|              | \times \boxed{\text{\text{\text{\text{\text{\text{\text{\text{\text{\text{\text{\text{\text{\text{\text{\text{\text{\text{\text{\text{\text{\text{\text{\text{\text{\text{\text{\text{\text{\text{\text{\text{\text{\text{\text{\text{\text{\text{\text{\text{\text{\text{\text{\text{\text{\text{\text{\text{\text{\text{\text{\text{\text{\text{\text{\text{\text{\text{\text{\text{\text{\text{\text{\text{\text{\text{\text{\text{\text{\text{\text{\text{\text{\text{\text{\text{\text{\text{\text{\text{\text{\text{\text{\text{\text{\text{\text{\text{\text{\text{\text{\text{\text{\text{\text{\text{\text{\text{\text{\text{\text{\text{\text{\text{\text{\text{\text{\text{\text{\text{\text{\text{\text{\text{\text{\text{\text{\text{\text{\text{\text{\text{\text{\text{\text{\text{\text{\text{\text{\text{\text{\text{\text{\text{\text{\text{\text{\text{\text{\text{\text{\text{\text{\text{\text{\text{\tin}}\text{\text{\text{\text{\text{\text{\text{\text{\text{\text{\text{\text{\text{\text{\text{\text{\text{\text{\text{\text{\text{\text{\text{\text{\text{\text{\text{\text{\text{\text{\text{\tin}\text{\text{\text{\text{\text{\text{\text{\text{\text{\text{\tint}\xi}\\ \text{\text{\text{\text{\text{\text{\text{\text{\tin}\text{\text{\text{\text{\text{\text{\text{\text{\text{\text{\text{\text{\text{\text{\text{\text{\text{\text{\text{\text{\text{\text{\text{\text{\text{\text{\text{\text{\text{\text{\text{\text{\text{\text{\text{\text{\text{\text{\text{\text{\text{\text{\text{\text{\text{\text{\text{\text{\text{\text{\text{\text{\text{\tinit}\\ \text{\text{\text{\text{\text{\text{\text{\text{\text{\text{\text{\text{\text{\text{\text{\text{\text{\tin}\text{\text{\text{\text{\text{\text{\text{\text{\text{\text{\text{\text{\texi}\text{\text{\text{\text{\text{\text{\text{\text{\text{\text{\ti}\text{\text{\text{\text{\text{\text{\text{\text{\text{\text{\ti}\text{\text{\text{\text{\text{\text{\text{\text{\text{\texi}\titt{\text{\text{\text{\text{\text{\text{\text{\texi}\text{\text{\text{\text{\text{\text{\text{\text{\text{\texi}\text{\texi |  |
| 98 20 35 SL  | x Screwdriver (Slim) for slotted screws (0,6 x 3,5 x 100 mm)<br>≙ 1000 V ●                                                                                                                                                                                                                                                                                                                                                                                                                                                                                                                                                                                                                                                                                                                                                                                                                                                                                                                                                                                                                                                                                                                                                                                                                                                                                                                                                                                                                                                                                                                                                                                                                                                                                                                                                                                                                                                                                                                                                                                                                                              |  |
| 98 20 55 SL  | x Screwdriver (Slim) for slotted screws (1,0 x 5,5 x 125 mm)<br>≙ 1000 V ●                                                                                                                                                                                                                                                                                                                                                                                                                                                                                                                                                                                                                                                                                                                                                                                                                                                                                                                                                                                                                                                                                                                                                                                                                                                                                                                                                                                                                                                                                                                                                                                                                                                                                                                                                                                                                                                                                                                                                                                                                                              |  |
| 98 25 01 SL  | x Screwdriver (Slim) for cross-recessed screws Pozidriv® (PZ1 x 80 mm)   ≙1000 V                                                                                                                                                                                                                                                                                                                                                                                                                                                                                                                                                                                                                                                                                                                                                                                                                                                                                                                                                                                                                                                                                                                                                                                                                                                                                                                                                                                                                                                                                                                                                                                                                                                                                                                                                                                                                                                                                                                                                                                                                                        |  |
| 98 25 02 SL  | x Screwdriver (Slim) for cross-recessed screws Pozidriv® (PZ2 x 100 mm) ≙ 1000 V ♦                                                                                                                                                                                                                                                                                                                                                                                                                                                                                                                                                                                                                                                                                                                                                                                                                                                                                                                                                                                                                                                                                                                                                                                                                                                                                                                                                                                                                                                                                                                                                                                                                                                                                                                                                                                                                                                                                                                                                                                                                                      |  |
| 98 52 SB     | x Cable Knife (190 mm)<br>≙ 1000 V                                                                                                                                                                                                                                                                                                                                                                                                                                                                                                                                                                                                                                                                                                                                                                                                                                                                                                                                                                                                                                                                                                                                                                                                                                                                                                                                                                                                                                                                                                                                                                                                                                                                                                                                                                                                                                                                                                                                                                                                                                                                                      |  |
| 00 11 01     | x Knipex KNIPEX TwinKey® for all standard cabinets and shut-off systems (92 mm)                                                                                                                                                                                                                                                                                                                                                                                                                                                                                                                                                                                                                                                                                                                                                                                                                                                                                                                                                                                                                                                                                                                                                                                                                                                                                                                                                                                                                                                                                                                                                                                                                                                                                                                                                                                                                                                                                                                                                                                                                                         |  |
| 26 26 200    | x Knipex Snipe Nose Side Cutting Pliers (Stork Beak Pliers) (200 mm) ≙ 1000 V ▶◀ ﷺ 🐠 ⊖                                                                                                                                                                                                                                                                                                                                                                                                                                                                                                                                                                                                                                                                                                                                                                                                                                                                                                                                                                                                                                                                                                                                                                                                                                                                                                                                                                                                                                                                                                                                                                                                                                                                                                                                                                                                                                                                                                                                                                                                                                  |  |
| 70 06 160    | x Knipex Diagonal Cutter (160 mm)<br>≙ 1000 ∨ ▶◀                                                                                                                                                                                                                                                                                                                                                                                                                                                                                                                                                                                                                                                                                                                                                                                                                                                                                                                                                                                                                                                                                                                                                                                                                                                                                                                                                                                                                                                                                                                                                                                                                                                                                                                                                                                                                                                                                                                                                                                                                                                                        |  |
| 98 25 01 SLS | x Knipex Screwdriver (Slim) Plus/Minus Pozidriv® (PZ/S1 x 80 mm)   ≙1000 V                                                                                                                                                                                                                                                                                                                                                                                                                                                                                                                                                                                                                                                                                                                                                                                                                                                                                                                                                                                                                                                                                                                                                                                                                                                                                                                                                                                                                                                                                                                                                                                                                                                                                                                                                                                                                                                                                                                                                                                                                                              |  |
| 01114        | x Stabila Wooden folding rule type 1607, white ( 2.000 mm)                                                                                                                                                                                                                                                                                                                                                                                                                                                                                                                                                                                                                                                                                                                                                                                                                                                                                                                                                                                                                                                                                                                                                                                                                                                                                                                                                                                                                                                                                                                                                                                                                                                                                                                                                                                                                                                                                                                                                                                                                                                              |  |
| 9L 4494202   | x Lyra Deep hole marker (2,8 mm)                                                                                                                                                                                                                                                                                                                                                                                                                                                                                                                                                                                                                                                                                                                                                                                                                                                                                                                                                                                                                                                                                                                                                                                                                                                                                                                                                                                                                                                                                                                                                                                                                                                                                                                                                                                                                                                                                                                                                                                                                                                                                        |  |
| 101-0300     | x Picard Locksmith's hammer (300 g)                                                                                                                                                                                                                                                                                                                                                                                                                                                                                                                                                                                                                                                                                                                                                                                                                                                                                                                                                                                                                                                                                                                                                                                                                                                                                                                                                                                                                                                                                                                                                                                                                                                                                                                                                                                                                                                                                                                                                                                                                                                                                     |  |
| 18115        | x Stabila Pocket Electric mini spirit level (68 mm)                                                                                                                                                                                                                                                                                                                                                                                                                                                                                                                                                                                                                                                                                                                                                                                                                                                                                                                                                                                                                                                                                                                                                                                                                                                                                                                                                                                                                                                                                                                                                                                                                                                                                                                                                                                                                                                                                                                                                                                                                                                                     |  |
| 2281         | x Stabila spirit level type 70 (30 cm)                                                                                                                                                                                                                                                                                                                                                                                                                                                                                                                                                                                                                                                                                                                                                                                                                                                                                                                                                                                                                                                                                                                                                                                                                                                                                                                                                                                                                                                                                                                                                                                                                                                                                                                                                                                                                                                                                                                                                                                                                                                                                  |  |
| 0022086      | x Wera set of hex key wrenches (1,5 - 10 mm)                                                                                                                                                                                                                                                                                                                                                                                                                                                                                                                                                                                                                                                                                                                                                                                                                                                                                                                                                                                                                                                                                                                                                                                                                                                                                                                                                                                                                                                                                                                                                                                                                                                                                                                                                                                                                                                                                                                                                                                                                                                                            |  |