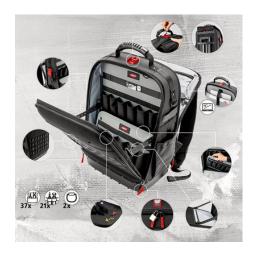

## Tool backpack Modular X18 Electric 22 parts

- Equipped with 16 KNIPEX tools, a total of 22 brand tools, partly VDEtested according to DIN EN 60900
- Fits you and your tools: practical and comfortable due to fully hinged front and back, removable tool board and padding for your back
- As individual as you are: Optimal flexibility due to innovative FIDLOCK® connectors and MOLLE webbing
- Fit for any challenge: with two separate inner compartments for tools, measuring instruments, notebook or tablet
- Max. payload: 15 kg
- Volume: 18 litres
- Durable fabric made of sustainable recycled synthetic fibers, splashproof and easy to clean
- Waterproof molded bottom made of impact-resistant plastic for a secure upright position when opened and closed, 6 cm high
- One MOLLE strap on the inside and four MOLLE straps on the outside for attaching any adapters, carabiners and accessories
- FIDLOCK® connections are fastened or unfastened in no time at all
- A total of 21 retaining loops and 37 pockets, some with zips
- Luggage strap for fixing to telescopic handles of tool cases
- 53 x 34 x 21 cm (H x W x D), empty weight 2.9 kg, tested load capacity up to 15 kg

| General         |                       |
|-----------------|-----------------------|
| Article No.     | 00 21 50 E            |
| EAN             | 4003773089063         |
| Weight          | 6,600 g               |
| Dimensions      | 217 x 549 mm          |
| REACH compliant | does not contain SVHC |
| RoHS compliant  | not applicable        |

| Technical details                       |        |
|-----------------------------------------|--------|
| Dimension exterior (interior) width mm  | 340 mm |
| Dimension exterior (interior) height mm | 210 mm |
| Dimension exterior (interior) depth mm  | 530 mm |