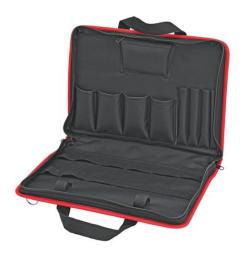

## Tool Bag "Compact" Empty

- Compact tool case for the service technician
- With a total of 15 inserting options
- Suitable as an insert for: "Basic" 00 21 05 LE, "BIG Basic Move" 00 21 06 LE, "BIG Twin Move" 00 21 41 LE, "BIG Twin" 00 21 42 LE, "BIG Twin Move RED" 98 99 15 LE and other popular tool cases
- · With 8 tool pouches and 7 tool straps
- Slip-through back strap to attach to a trolley
- Bag without tools
- Made from tough polyester fabric, with zip fastener