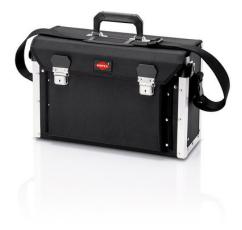

## Tool Bag "Classic"

Empty

- Without tools
- Light design made of hard-wearing, reinforced polyester fabric Front additionally reinforced with aluminium brackets •
- •
- Semi-fold-out front with adjustable loops and exterior document compartment
- With galvanized steel base tray •
- •
- With carrying handle and adjustable shoulder strap Dimensions, exterior (W x H x D): 440 x 270 x 180 mm •

| General                                 |                       |
|-----------------------------------------|-----------------------|
| Article No.                             | 00 21 02 LE           |
| EAN                                     | 4003773057499         |
| Weight                                  | 2,970 g               |
| Dimensions                              | 180 x 195 x 310 mm    |
| REACH compliant                         | does not contain SVHC |
| RoHS compliant                          | not applicable        |
| Technical details                       |                       |
| Dimension exterior (interior) width mm  | 480 mm (430 mm)       |
| Dimension exterior (interior) height mm | 380 mm (310 mm)       |
| Dimension exterior (interior) depth mm  | 180 mm                |