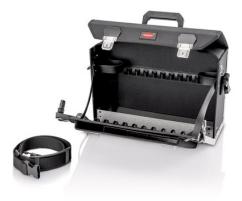

## Tool Bag "Classic"

Empty

- Without tools
- Light design made of hard-wearing, reinforced polyester fabric Front additionally reinforced with aluminium brackets •
- •
- Semi-fold-out front with adjustable loops and exterior document compartment
- With galvanized steel base tray •
- •
- With carrying handle and adjustable shoulder strap Dimensions, exterior (W x H x D): 440 x 270 x 180 mm •

| General                                 |                       |
|-----------------------------------------|-----------------------|
| Article No.                             | 00 21 02 LE           |
| EAN                                     | 4003773057499         |
| Weight                                  | 2,970 g               |
| Dimensions                              | 180 x 195 x 310 mm    |
| REACH compliant                         | does not contain SVHC |
| RoHS compliant                          | not applicable        |
| Technical details                       |                       |
| Dimension exterior (interior) width mm  | 480 mm (430 mm)       |
| Dimension exterior (interior) height mm | 380 mm (310 mm)       |
| Dimension exterior (interior) depth mm  | 180 mm                |