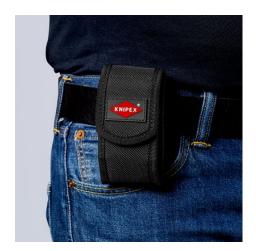

## **Belt Pouch XS**

For KNIPEX Cobra® XS and Pliers Wrench XS **Empty** 

| General         |                       |
|-----------------|-----------------------|
| Article No.     | 00 19 72 XS LE        |
| EAN             | 4003773087335         |
| Weight          | 45 g                  |
| Dimensions      | 40 x 60 x 40 mm       |
| REACH compliant | does not contain SVHC |
| RoHS compliant  | not applicable        |