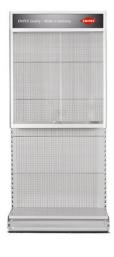

## Show cabinet for product presentation:

For assembly to tool bars

- Hanging show cabinet for assembly on tool bar systems
- With shelf, top cover and transparent advertising fascia panel Easy to assemble collapsible frame construction
- With two glass sliding doors, lockable
- With transparent advertising fascia panel
- Illumination unit with plug for series connection
- For 230 volt power connection
- For 230 volt power connection
  High-quality aluminium/glass structure