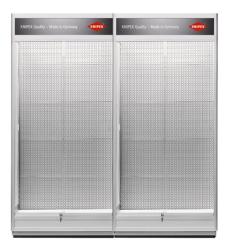

## Show cabinet for product presentation :

For assembly to tool bars

- Twin show cabinet for assembly on tool bar systems
- With top cover and transparent advertising fascia panel With two glass sliding doors, lockable •
- •
- With transparent advertising fascia panel Illumination unit with plug for series connection •
- For 230 volt power connection
- High-quality aluminium/glass structure