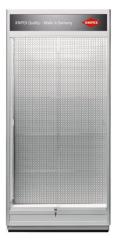

## Show cabinet for product presentation • For 230 volt power connection

For assembly to tool bars

- Basic show cabinet for assembly to tool bar systems
- With top cover and transparent advertising fascia panel With two glass sliding doors, lockable

- With transparent advertising fascia panel
  Illumination unit with plug for series connection
- High-quality aluminium/glass structure

| General         |                       |
|-----------------|-----------------------|
| Article No.     | 00 19 30 VIT 1        |
| EAN             | 4003773048978         |
| Weight          | 59,000 g              |
| Dimensions      | 400 x 650 x 120 mm    |
| REACH compliant | does not contain SVHC |
| RoHS compliant  | not applicable        |