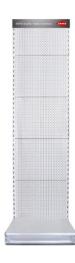

## Tool Bar without illuminated fascia panel

660 mm

- For the space saving presentation
- Completely with supports, 5 peg boards, shelf; without light
  With magnetic advertising fascia panel
- Can be equipped either with pliers on hooks, carded pliers and/or sales displays
- Material: sheet steel/ steel tubing, silver powder coated
- To be individually filled on site