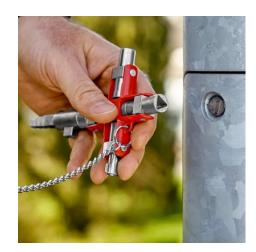

## **Universal Key "Construction"**

For all standard cabinets and shut-off systems

- Same model as universal key (00 11 06) with additional insertable, magnetically held attachment: for locks with PZ perforation and step square
- Compact key for locking systems in electrical engineering, the supply of gas and water, air conditioning and ventilation systems, industry, technical installations in buildings, etc.
- Support with cylinder perforation suitable for profile cylinders in doors
- For 7 different locking systems
- With detachable chain and snap hook
- Total length: 95 mmTotal length: 157 mm