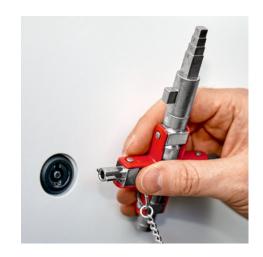

## **Universal Key "Construction"**

For all standard cabinets and shut-off systems

- Same model as universal key (00 11 06) with additional insertable, magnetically held attachment: for locks with PZ perforation and step square
- Compact key for locking systems in electrical engineering, the supply of gas and water, air conditioning and ventilation systems, industry, technical installations in buildings, etc.
- Support with cylinder perforation suitable for profile cylinders in doors
- For 7 different locking systems
- With detachable chain and snap hook
- Total length: 95 mmTotal length: 157 mm