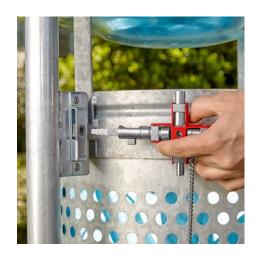

## **Universal Key "Construction"**

For all standard cabinets and shut-off systems

- Same model as universal key (00 11 06) with additional insertable, magnetically held attachment: for locks with PZ perforation and step square
- Compact key for locking systems in electrical engineering, the supply of gas and water, air conditioning and ventilation systems, industry, technical installations in buildings, etc.
- Support with cylinder perforation suitable for profile cylinders in doors
- For 7 different locking systems
- With detachable chain and snap hook
- Total length: 95 mmTotal length: 157 mm