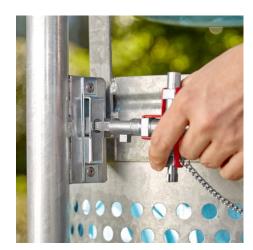

## **Universal Key "Construction"**

For all standard cabinets and shut-off systems

- Same model as universal key (00 11 06) with additional insertable, magnetically held attachment: for locks with PZ perforation and step square
- Compact key for locking systems in electrical engineering, the supply of gas and water, air conditioning and ventilation systems, industry, technical installations in buildings, etc.
- Support with cylinder perforation suitable for profile cylinders in doors
- For 7 different locking systems
- With detachable chain and snap hook
- Total length: 95 mmTotal length: 157 mm