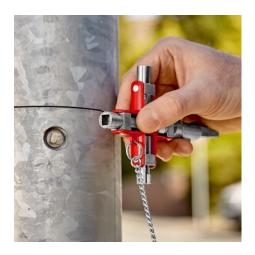

## **Universal Key "Construction"**

For all standard cabinets and shut-off systems

- Same model as universal key (00 11 06) with additional insertable, magnetically held attachment: for locks with PZ perforation and step square
- Compact key for locking systems in electrical engineering, the supply of gas and water, air conditioning and ventilation systems, industry, technical installations in buildings, etc.
- Support with cylinder perforation suitable for profile cylinders in doors
- For 7 different locking systems
- With detachable chain and snap hook
- Total length: 95 mmTotal length: 157 mm