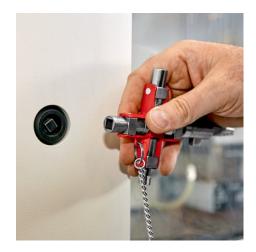

## **Universal Key "Construction"**

For all standard cabinets and shut-off systems

- Same model as universal key (00 11 06) with additional insertable, magnetically held attachment: for locks with PZ perforation and step square
- Compact key for locking systems in electrical engineering, the supply of gas and water, air conditioning and ventilation systems, industry, technical installations in buildings, etc.
- Support with cylinder perforation suitable for profile cylinders in doors
- For 7 different locking systems
- With detachable chain and snap hook
- Total length: 95 mmTotal length: 157 mm