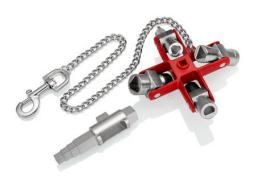

## **Universal Key "Construction"**

For all standard cabinets and shut-off systems

- Same model as universal key (00 11 06) with additional insertable, magnetically held attachment: for locks with PZ perforation and step square
- Compact key for locking systems in electrical engineering, the supply of gas and water, air conditioning and ventilation systems, industry, technical installations in buildings, etc.
- Support with cylinder perforation suitable for profile cylinders in doors
- For 7 different locking systems
- With detachable chain and snap hook
- Total length: 95 mmTotal length: 157 mm

| Technical details                              |                                       |
|------------------------------------------------|---------------------------------------|
| Capacity double-bit key                        | 3 – 5 mm                              |
| Capacity square                                | 5.0 / 6.0 / 7.0 — 8.0 / 9.0 — 10.0 mm |
| Capacity triangular                            | 7.0 / 8.0 — 9.0 / 10.0 — 11.0 mm      |
| Step-wise square / driving square              | 6 / 7 / 8 / 9 mm                      |
| half-moon                                      | 6 mm                                  |
| catch for locks with cylinder lock perforation | PZ                                    |
| Bit holder 1/4" (hexagon socket)               | 1/4 in                                |